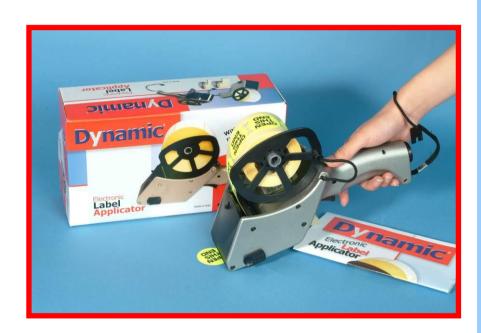

## DYNAMIC Electronic Hand Held Label Applicator

#### Model LD 70

Used directly from it's own mains power supply or remotely from it's rechargeable batteries, the LD70 can dispense and apply labels up to 65mm wide and there is no restriction on the maximum length.