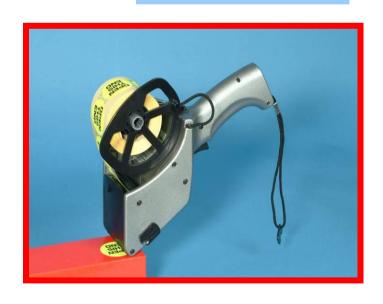

## DYNAMIC Electronic Hand Held Label Applicator

#### Model LD 70

Used directly from it's own mains power supply or remotely from it's rechargeable batteries, the LD70 can dispense and apply labels up to 65mm wide and there is no restriction on the maximum length.