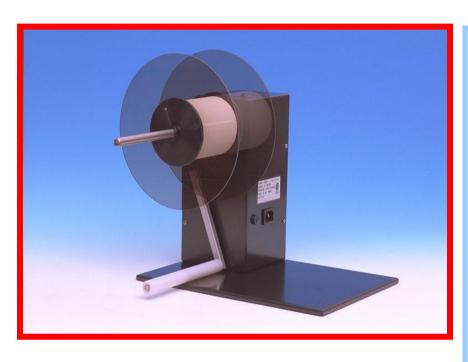

# Electric Rewinder Model GLR-100

## Electric Unwinder Model GLU-100

## SPECIFICATIONS

 Speed
 2.5 to 61.5cm/sec

 Roll Width
 2.5cm to 23cm

Core Size - 7.6cm Roll Diameter - 35cm

### Physical

 Length
 42cm

 Width
 33cm

 Height
 28cm

 Weight
 7kg

Electrical - 100 – 250 Volt 47 – 63Hz

### **Options**

The GLR-100 and GLU-100 come with standard 7.5cm core holders and 30cm diameter outer disks. The following options are available on request at the time of ordering:

GLR-MRK 1 1" (25mm) Core Kit