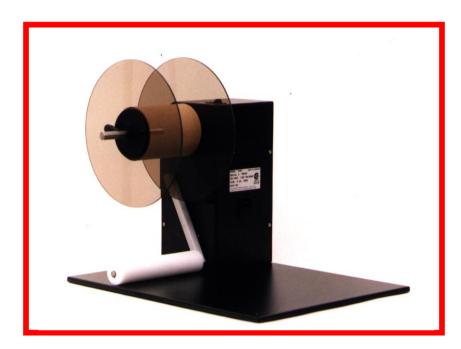

# Electric Rewinder

Model GLR-50

## **SPECIFICATIONS**

Speed - 2.5 to 25.5 cm/sec Roll Width - 2.5cm to 10.2 cm

Core Size - 7.6cm Roll Diameter - 20.3 cm

# Physical

 Length
 25.5cm

 Width
 25.5cm

 Height
 21.5cm

 Weight
 3.6kg

Electrical - 100 – 250 Volt 47 – 63Hz

#### Environment

Temperature - 5 to 40°

- Auto-switching Universal Power Supply for immediate adaptability anywhere in the world.
- Compatible with all Direct Thermal and Thermal Transfer printers.
- Electronic Speed Control will automatically synchronise winding speed to the speed of your printer.
- Provides passive winding without skewing print or barcodes on your labels.
- Rewind from 2.5cm to 25cm per second.
- Easily handles labels from 2.5cm to 10cm wide.
- Wind labels face in or face out

### Options

The GLR-50 comes with standard 7.6cm core holders and 20.3cm diameter outer disks. The following options are available on request at the time of ordering:

GLR-MRK 1 1" (25mm) Core Kit

GLR-MRK1.5 1.5" (38mm) Core Kit