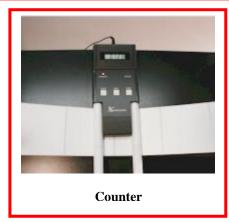

# Label Counter

GLR-MRK 1 1" (25mm) Core Kit

GLR-MRK1.5 1.5" (38mm) Core Kit

GLR-MRK1.75 1.75" (44mm) Core Kit

GLR50-CAK Coreless Adaptor Kit

For more information & prices contact: