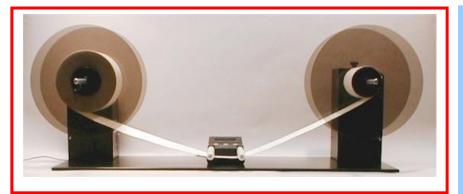

# DRS – 2000 DESKTOP REWIND STATION

### IDEAL FOR PRODUCTION PREPARATION THE DRS-2000 DESKTOP REWIND STATION OFFERS:

- Off-line rewinding
- Counts both gap and reflective labels
- Variable Speed Control
- Tension Control
- Great for dispensers and hand held applicators.
- Excellent in visual inspection
- Easy to operate
- Rewind up to 61.5cm/sec.

#### **FEATURES**

- Wind Labels Roll To Roll
- Maximun Speed 61.5mm/sec
- Roll Width 2.5 cm to 23cm
- Auto Switching Power Supply 100-250 Volts 47-63 Hz
- Supports 30.5cm Rolls With 7.6cm Cores
- Winds Labels "In" to "Out" or "Out" to "In"
- Adjustable Speed Control
- Back Tension For Tight Uniform Rolls
- Splice Smaller Rolls Into One Large Roll